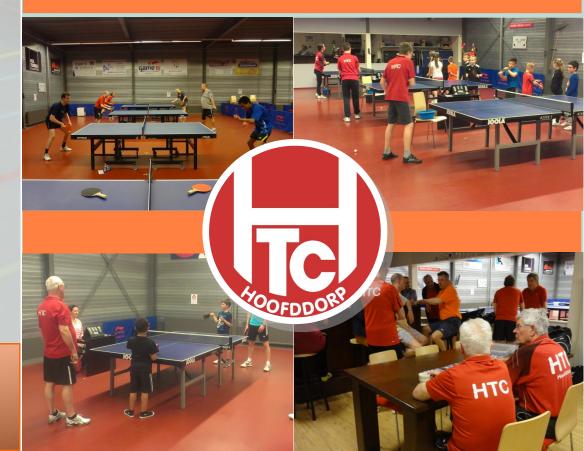

#### Please allow us to introduce ourselves!

HTC (Hoofddorpse Tafeltennis Club) is the table tennis club for Hoofddorp and its surroundings. A club where both young and older enjoy practising their favourite sport. The club is a member of the Dutch Table Tennis Association (NTTB) and plays in its centrally located own accommodation: the HTC Table Tennis Centre!!

## **Lots of possibilities**

HTC offers table tennis in all forms, for young and old, at all levels: